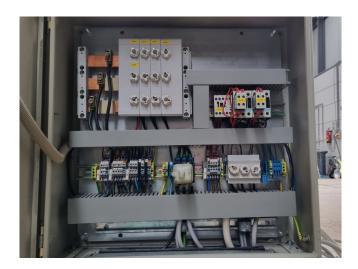

## Used Copeland ZS45K4E-TFD-551 (x2)

Used Copeland ZS45K4E-TFD-551 (x2) scroll compressors on Freon. Complete with a suction accumulator, pressure and safety switches and a control cabinet. The compressors together have a displacement of 34,2 m<sup>3</sup>/h. \*Why choose for HOSBV? We are not only the largest used refrigeration specialist in Europe, but also, we deliver all equipment including an extensive test, warranty and an industrial cleaning. \*Optionally we can also perform a new paint job and arrange the logistics.