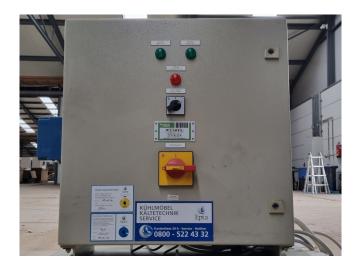

## Used Copeland ZS45K4E-TFD-551 (x2)

Used Copeland ZS45K4E-TFD-551 (x2) scroll compressors on Freon. Complete with a suction accumulator, pressure and safety switches and a control cabinet. The compressors together have a displacement of 34,2 m<sup>3</sup>/h. \*Why choose for HOSBV? We are not only the largest used refrigeration specialist in Europe, but also, we deliver all equipment including an extensive test, warranty and an industrial cleaning. \*Optionally we can also perform a new paint job and arrange the logistics.