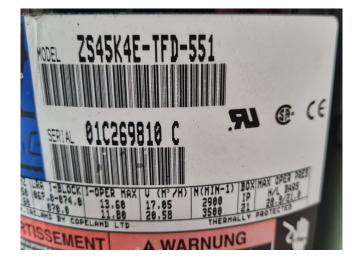

### Copeland ZS45K4E-TFD-551 (x2)

### **Specifications**

| Brand                    | Copeland             |
|--------------------------|----------------------|
| Туре                     | ZS45K4E-TFD-551 (x2) |
| Refrigerant              | Freon                |
| kW at 0ºC/+40ºC          | 30,9                 |
| kW at -5ºC/+40ºC         | 25,6                 |
| kW at -10ºC/+40ºC        | 21,0                 |
| kW at -20ºC/+40ºC        | 14,0                 |
| kW at -30ºC/+40ºC        | 9,0                  |
| kW at -40ºC/+40ºC        | 5,5                  |
| On steel base frame      | ✓                    |
| Pressure safety switches | 1                    |
| Hp/Lp/Op                 |                      |
| Suction accumulator      | ✓                    |
| Sight Glass              | ✓                    |
| Control panel            | 1                    |
| m3 / h                   | 34,2                 |
| Remarks                  | Y.o.b. 2001          |
| Package / Rack           | ✓                    |
| Sizes                    | 1050x800x750 mm      |
|                          | (LxWxH)              |
| Stock                    | 1                    |
|                          |                      |