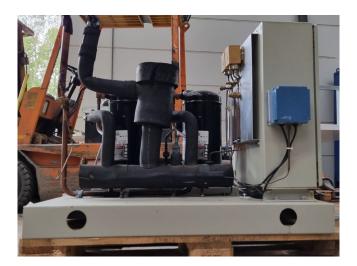

## Used Copeland ZS45K4E-TFD-551 (x2)

Used Copeland ZS45K4E-TFD-551 (x2) scroll compressors on Freon. Complete with a suction accumulator, pressure and safety switches and a control cabinet. The compressors together have a displacement of 34,2 m<sup>3</sup>/h. \*Why choose for HOSBV? We are not only the largest used refrigeration specialist in Europe, but also, we deliver all equipment including an extensive test, warranty and an industrial cleaning. \*Optionally we can also perform a new paint job and arrange the logistics.