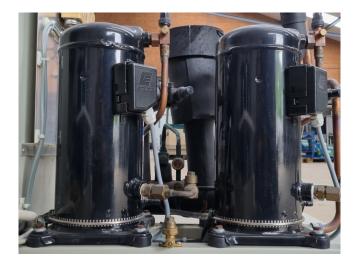

## Used Copeland ZS45K4E-TFD-551 (x2)

Used Copeland ZS45K4E-TFD-551 (x2) scroll compressors on Freon. Complete with a suction accumulator, pressure and safety switches and a control cabinet. The compressors together have a displacement of 34,2 m<sup>3</sup>/h. \*Why choose for HOSBV? We are not only the largest used refrigeration specialist in Europe, but also, we deliver all equipment including an extensive test, warranty and an industrial cleaning. \*Optionally we can also perform a new paint job and arrange the logistics.