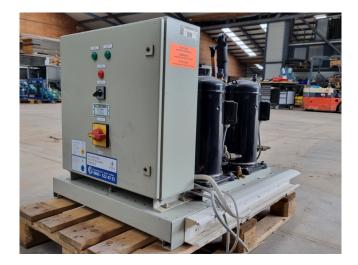

## Used Copeland ZS45K4E-TFD-551 (x2)

Used Copeland ZS45K4E-TFD-551 (x2) scroll compressors on Freon. Complete with a suction accumulator, pressure and safety switches and a control cabinet. The compressors together have a displacement of 34,2 m<sup>3</sup>/h. \*Why choose for HOSBV? We are not only the largest used refrigeration specialist in Europe, but also, we deliver all equipment including an extensive test, warranty and an industrial cleaning. \*Optionally we can also perform a new paint job and arrange the logistics.