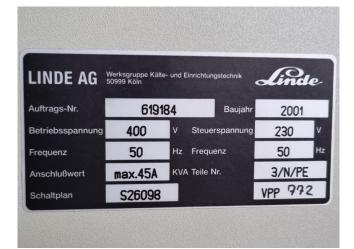

### **Specifications**

| Brand                    | Copeland             |
|--------------------------|----------------------|
| Туре                     | ZS45K4E-TFD-551 (x2) |
| Refrigerant              | Freon                |
| kW at 0ºC/+40ºC          | 30,9                 |
| kW at -5ºC/+40ºC         | 25,6                 |
| kW at -10ºC/+40ºC        | 21,0                 |
| kW at -20ºC/+40ºC        | 14,0                 |
| kW at -30ºC/+40ºC        | 9,0                  |
| kW at -40ºC/+40ºC        | 5,5                  |
| On steel base frame      | ✓                    |
| Pressure safety switches | 1                    |
| Hp/Lp/Op                 |                      |
| Suction accumulator      | ✓                    |
| Sight Glass              | ✓                    |
| Control panel            | 1                    |
| m3 / h                   | 34,2                 |
| Remarks                  | Y.o.b. 2001          |
| Package / Rack           | ✓                    |
| Sizes                    | 1050x800x750 mm      |
|                          | (LxWxH)              |
| Stock                    | 1                    |
|                          |                      |