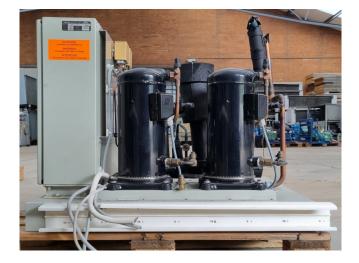

## Used Copeland ZS45K4E-TFD-551 (x2)

Used Copeland ZS45K4E-TFD-551 (x2) scroll compressors on Freon. Complete with a suction accumulator, pressure and safety switches and a control cabinet. The compressors together have a displacement of 34,2 m<sup>3</sup>/h. \*Why choose for HOSBV? We are not only the largest used refrigeration specialist in Europe, but also, we deliver all equipment including an extensive test, warranty and an industrial cleaning. \*Optionally we can also perform a new paint job and arrange the logistics.