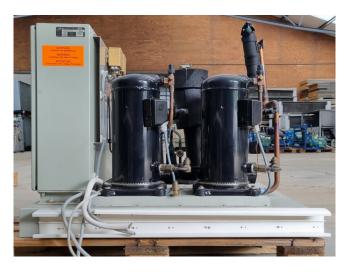

## Used Copeland ZS45K4E-TFD-551 (x2)

Used Copeland ZS45K4E-TFD-551 (x2) scroll compressors on Freon. Complete with a suction accumulator, pressure and safety switches and a control cabinet. The compressors together have a displacement of 34,2 m<sup>3</sup>/h. \*Why choose for HOSBV? We are not only the largest used refrigeration specialist in Europe, but also, we deliver all equipment including an extensive test, warranty and an industrial cleaning. \*Optionally we can also perform a new paint job and arrange the logistics.