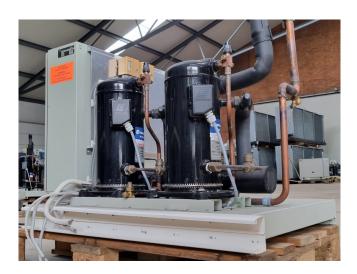

## Used Copeland ZS45K4E-TFD-551 (x2)

Used Copeland ZS45K4E-TFD-551 (x2) scroll compressors on Freon. Complete with a suction accumulator, pressure and safety switches and a control cabinet. The compressors together have a displacement of 34,2 m<sup>3</sup>/h. \*Why choose for HOSBV? We are not only the largest used refrigeration specialist in Europe, but also, we deliver all equipment including an extensive test, warranty and an industrial cleaning. \*Optionally we can also perform a new paint job and arrange the logistics.