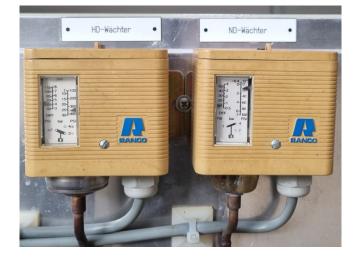

## Used Copeland ZS45K4E-TFD-551 (x2)

Used Copeland ZS45K4E-TFD-551 (x2) scroll compressors on Freon. Complete with a suction accumulator, pressure and safety switches and a control cabinet. The compressors together have a displacement of 34,2 m<sup>3</sup>/h. \*Why choose for HOSBV? We are not only the largest used refrigeration specialist in Europe, but also, we deliver all equipment including an extensive test, warranty and an industrial cleaning. \*Optionally we can also perform a new paint job and arrange the logistics.